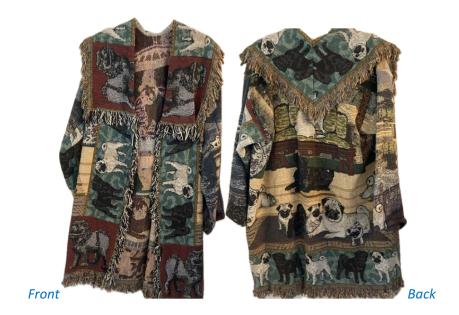

## **Columbia River Pug Fanciers**

Advance Ticket Sale
(Tickets will also be available for sale at the National)

Pug Motif Shawl Collar Coat

Ladies Size Medium – Machine Washable, Cotton - Length- 37 inches